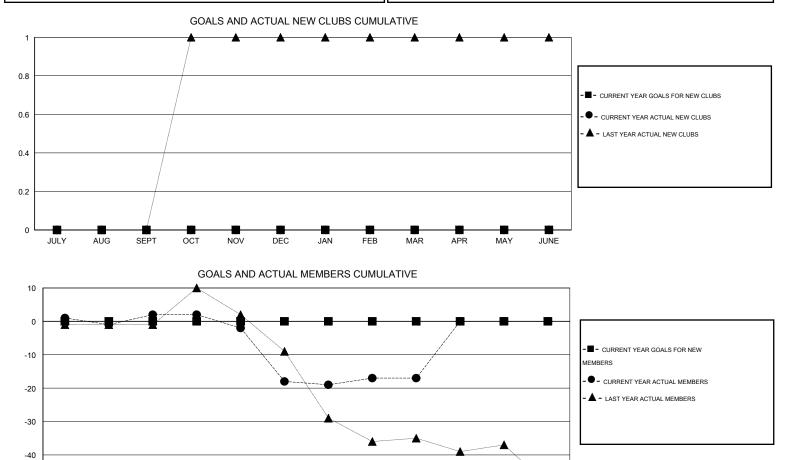

## LOCATION RUSSIAN FEDERATION

 $\mathsf{GMT} \; \mathsf{CA} \; 4$ 

| Clubs<br>RESULTS FOR 2013-2014 |   |        |   |        | Members<br>RESULTS FOR 2013-2014 |        |   |         |          |
|--------------------------------|---|--------|---|--------|----------------------------------|--------|---|---------|----------|
|                                |   |        |   |        |                                  |        |   |         |          |
| JULY/AUG/SEPT                  | 0 | 0<br>0 | 0 | 0<br>0 | JULY/AUG/SEPT                    | 0<br>0 | 8 | 6<br>21 | 2<br>-20 |
| OCT/NOV/DEC<br>JAN/FEB/MAR     | 0 | 0      | 0 | 0      | OCT/NOV/DEC<br>JAN/FEB/MAR       | 0      | 9 | 8       | 1        |
| APR/MAY/JUNE                   | 0 | 0      | 0 | 0      | APR/MAY/JUNE                     | 0      | 0 | 0       | 0        |